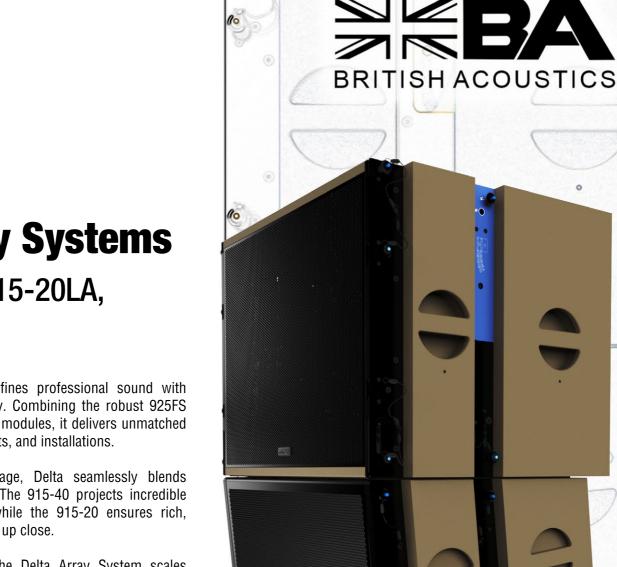

## Delta 925FS, 915-20LA, 915-40LA

The Delta Array System redefines professional sound with power, precision, and flexibility. Combining the robust 925FS frame with 915-40 and 915-20 modules, it delivers unmatched performance for concerts, events, and installations.

Engineered for perfect coverage, Delta seamlessly blends near-field and far-field audio. The 915-40 projects incredible clarity over long distances, while the 915-20 ensures rich, immersive sound for audiences up close.

From stadiums to theaters, the Delta Array System scales effortlessly to any venue. With fast deployment, modular versatility, and consistent sonic excellence, it sets a new benchmark for next-generation live sound systems.

Transducers

3" HF + 15" LF

Enclosure **Birch Plywood** 

Max SPL Up to 139 dB Coverage Angle 40° - 20°

45 Hz - 18 kHz

Frequency Response

VS 110 S 1 x 10" Wall Mount Subwoofer

VS 126 TW 2 x 6\* High-Performance Speaker