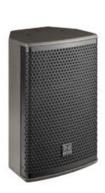

## Precision-Engineered for World-Class Spaces Crafted in Wood, Tuned for Every Detail

Series ONE - Commercial Installation Speakers

The British Acoustics Venue One Series delivers clear, full-range sound in a compact wooden design. With wide coverage, it's ideal for stylish audio in commercial spaces.