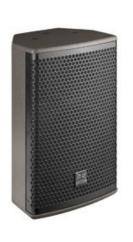

## Precision-Engineered for World-Class Spaces Crafted in Wood, Tuned for Every Detail

Series ONE - Commercial Installation Speakers

The British Acoustics Venue One Series delivers clear, full-range sound in a compact wooden design. With wide coverage, it's ideal for stylish audio in commercial spaces.