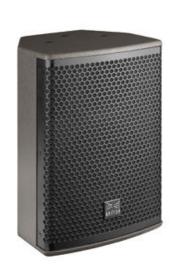

## Precision-Engineered for World-Class Spaces Crafted in Wood, Tuned for Every Detail

Series ONE - Commercial Installation Speakers

The British Acoustics Venue One Series delivers clear, full-range sound in a compact wooden design. With wide coverage, it's ideal for stylish audio in commercial spaces.